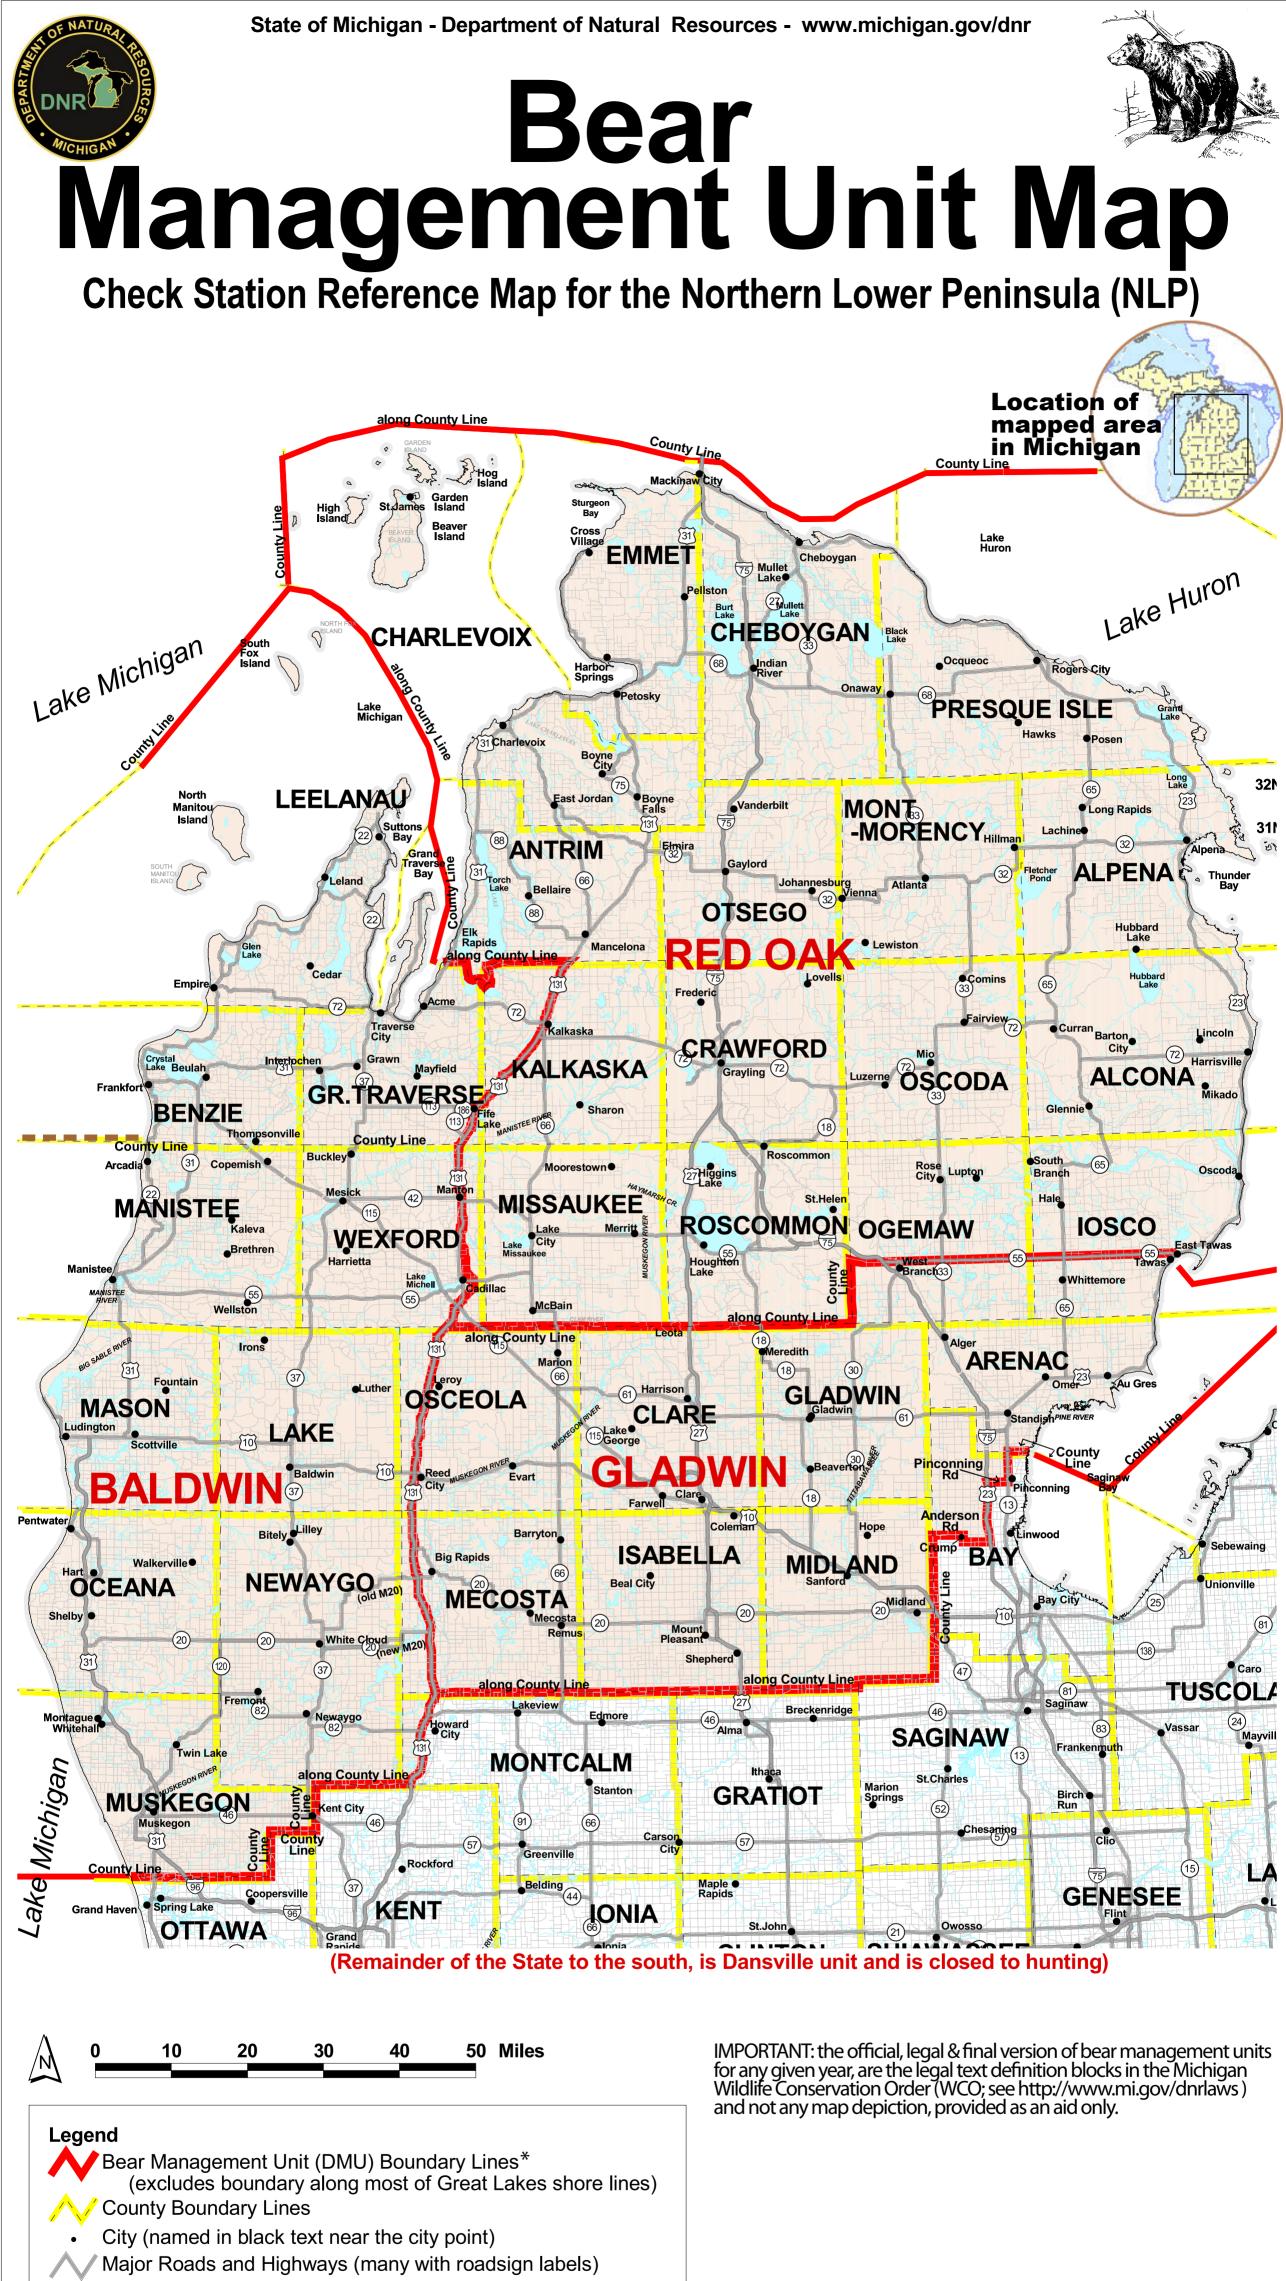

## \*Reminder: check bear units shown are indeed still valid & legal, before using this map for check-station data work.

Michigan Department of Natural Resources (DNR), Wildlife Division, Bear Management Unit Map - Check Station Reference Map

(Product is 2 color map sheet for 2 page total. Note: this product is not distributed to the public, as a general information product, but is intended as an internal use reference tool for use at check stations.)

## This is "2024 Bear MUs check station map, page 1 of 2, color, revised/version 2024 Jan. 31" by DNR-WLD / M.Strong (MLS).