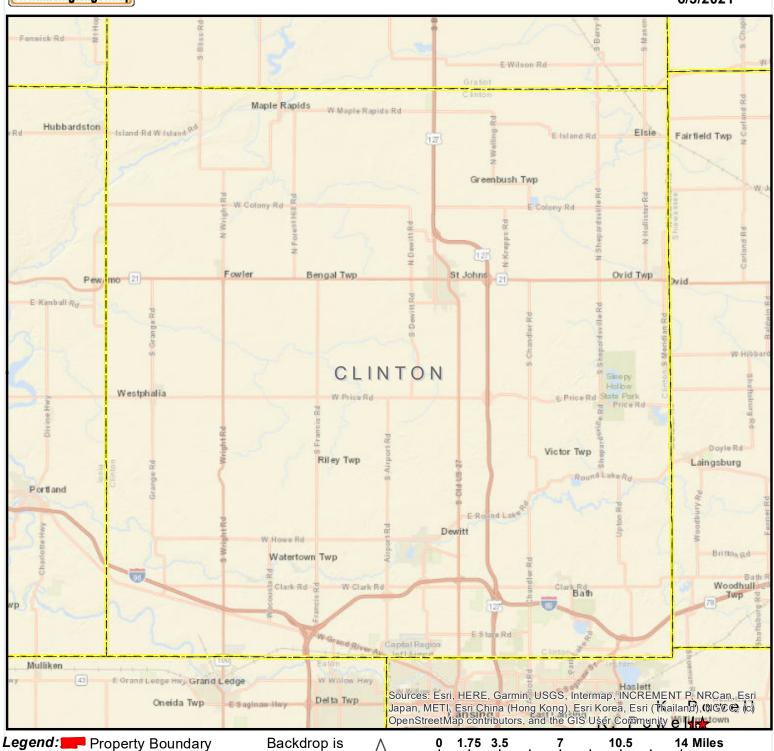

## **Clinton County HAP Cooperator Properties**

Revised 6/3/2021

★ Station &/or Parking Location NG base data For more information on the Hunting Access Program HUNTER SAFETY ZONES of 150 yards (450 feet or 137.2 meters)
are enforced at ALL TIMES around all buildings and structures.

The DNR website HAP section www.michigan.gov/hap Be aware of all property boundaries; Do not trespass onto adjacent lands.

The or scan this OR-block (on the left) with your. or scan this QR-block (on the left) with your smartphone or similar device.