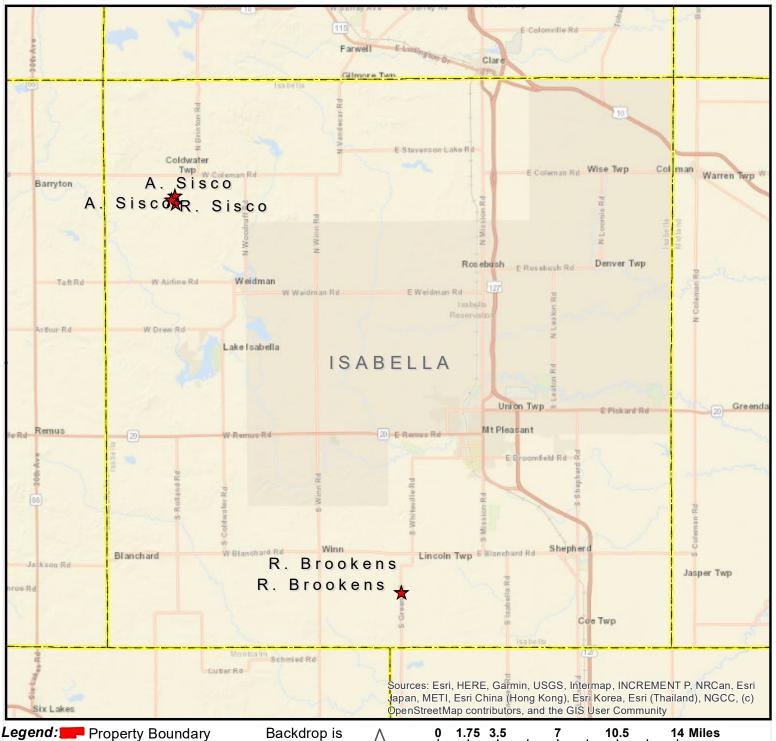

## **ISABELLA HAP Cooperator Properties**

Revised 6/15/2021

★ Station &/or Parking Location NG base data 18 Kilometers For more information on the Hunting Access Program TER SAFETY ZONES of 150 yards (450 feet or 137.2 meters)
(HAP), more maps, or details on other areas, visit
are enforced at ALL TIMES around all buildings and structures
the DNR website HAP section michigan gov/hap or scan this QR-block (on the left) with your

Be aware of all property boundaries; Do not trespass onto adjace or scan this QR-block (on the left) with your smartphone or similar device.

Backdrop is

1.75 3.5

10.5