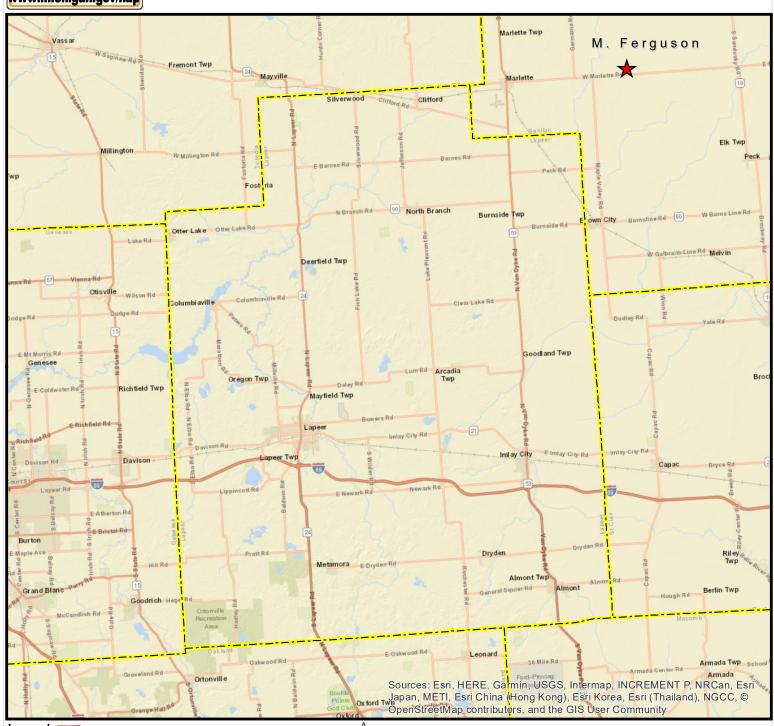

## **Lapeer County HAP Cooperator Properties**

Revised 09/14/2018

Legend: Property Boundary

Backdrop is ★ Station &/or Parking Location BING base data. 1.5 12 Miles

For more information on the Hunting Access Program (HAP), more maps, or details on other creating the control of the control o the DNR website HAP section www.michigan.gov/hap or scan this QR-block (on the left) with your smartphone or similar device.