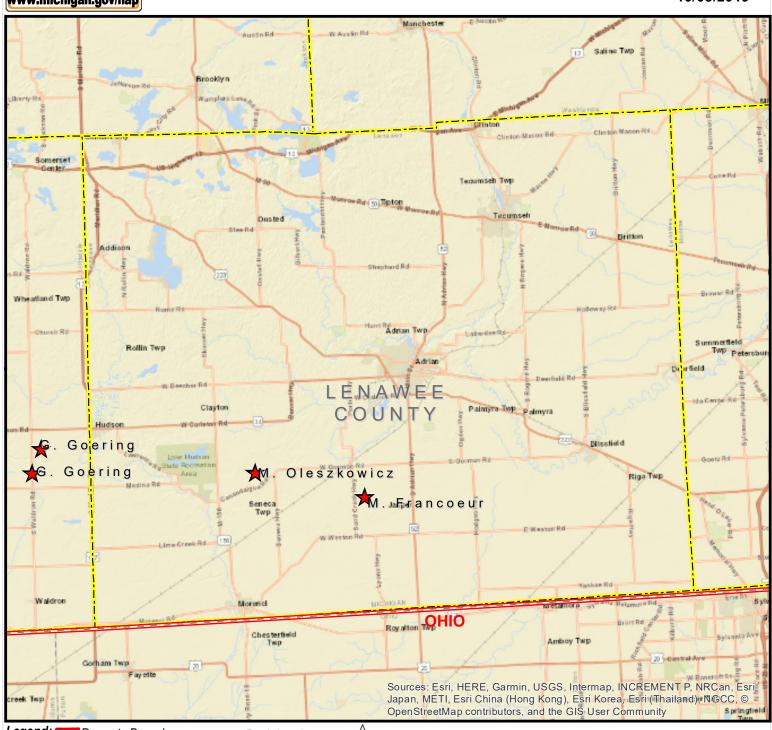

## **Lenawee County HAP Cooperator Properties**

Revised 10/08/2019

Legend: Property Boundary

Backdrop is ★ Station &/or Parking Location BING base data.

1.5 12 Miles

For more information on the Hunting Access Program (HAP), more maps, or details on other areas, visit the DNR website HAP sectionwww.michigan.gov/hap or scan this QR-block (on the left) with your or scan this QR-block (on the left) with your smartphone or similar device.

**HUNTER SAFETY ZONES of 150 yards or 450 feet are enforced** at ALL TIMES around all buildings and structures.

Be aware of all property boundaries; Do not trespass onto adjacent lands.