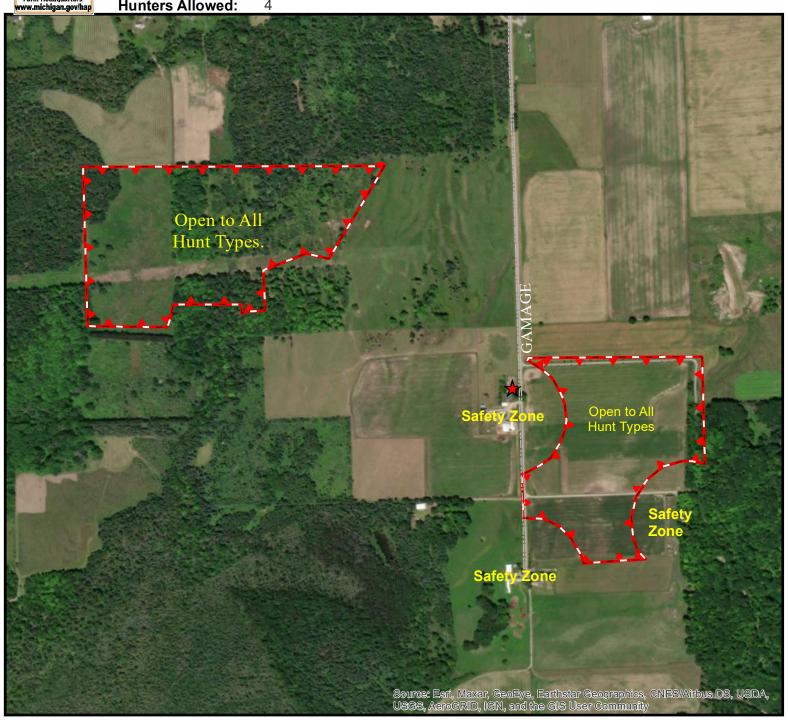

No hunting allowed November 15 to November 21.

Hunt Types Allowed: Open to All Hunt Types. Service Type: Self-Service check-in station. Hunters may use existing blinds.

**Hunters Allowed:** 

Property Boundary

the DNR website HAP section

★ Station &/or Parking Location

For more information on the Hunting Access Program [ [ [ HAP), more maps, or details on other areas, visit or scan this QR-block (on the left) with your smartphone or similar device. www.michigan.gov/hap

**HUNTER SAFETY ZONES of 150 yards** (450 feet or 137.2 meters) are enforced 0 75 1 at ALL TIMES around all buildings and structures.

0.04250.085

75 150 Yards

0.34 Miles

0.255

Be aware of all property boundaries; Do not trespass onto adjacent lands.