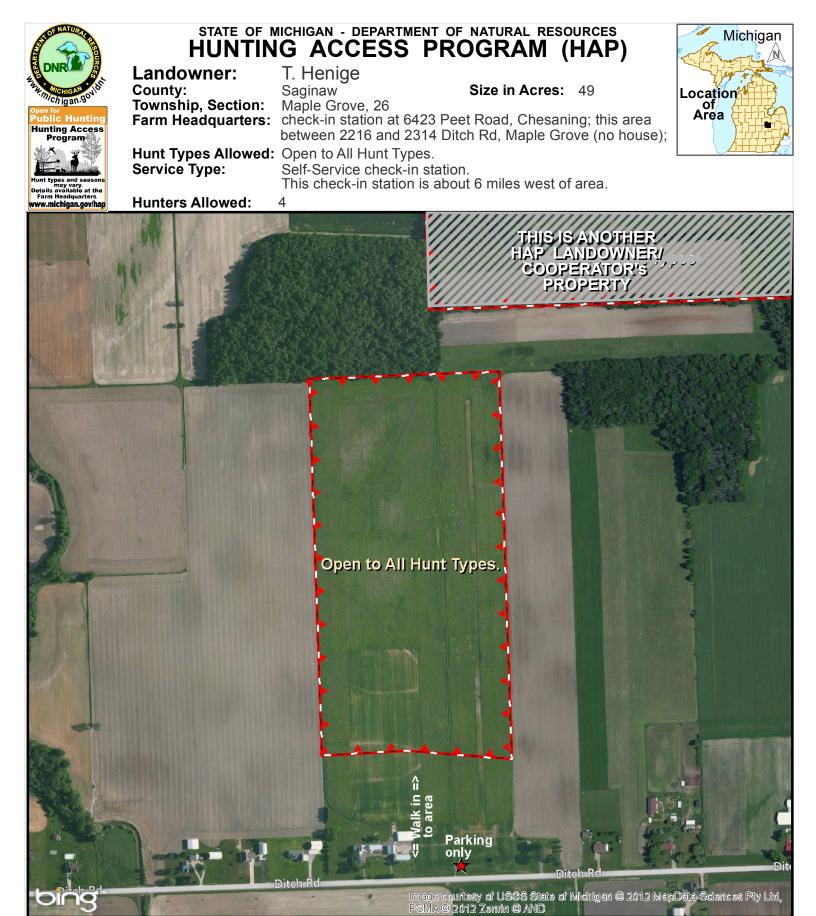

PSMAC **E** Property Boundary ★ Station &/or Parking Location

Legend:

For more information on the Hunting Access Program (HAP), more maps, or details on other areas, visit the DNR website HAP section www.michigan.gov/hap
or scan this QR-block (on the left) with your
smartphone or similar device.

0.03 0.06 0.18 0.24 Miles 0.12 n N 0.2 0.05 0.3 Kilometers 0.1 0 **HUNTER SAFETY ZONES of 150 yards** 150 Yards 0 (450 feet or 137.2 meters) are enforced at ALL TIMES around all buildings and structures. Be aware of all property boundaries; Do not trespass onto adjacent lands. DNR-Wildlife Divion map (WLD/ MS/LA), revised 2013 Sept.30 HAPf-map\_HenigeT1.pdf DNR-Wildlife Divion map (WLD/ MS/LA), revised 2013 Sept.30