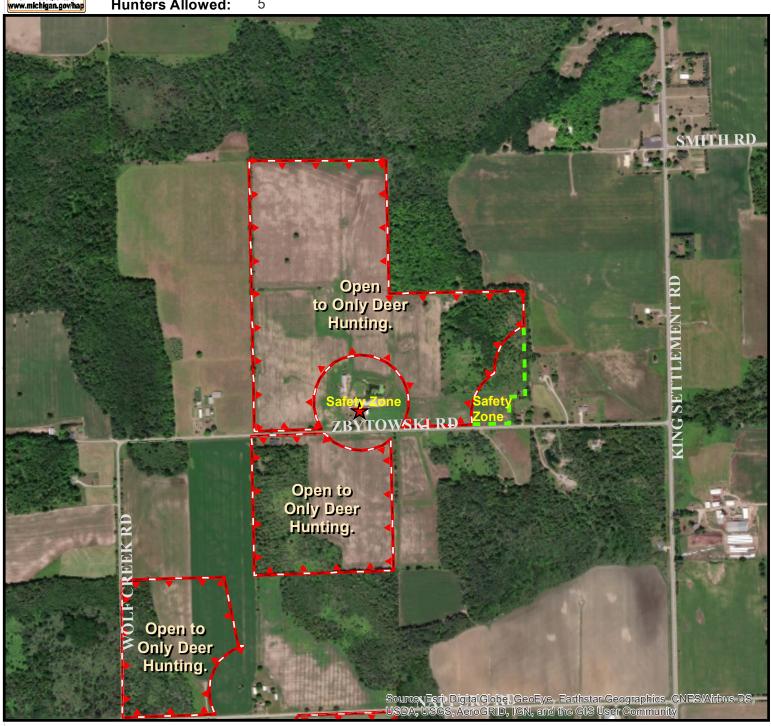

## STATE OF MICHIGAN - DEPARTMENT OF NATURAL RESOURCES **HUNTING ACCESS PROGRAM (HAP)**

Landowner: A. Peasley

County: Alpena Size in Acres: 136

Township, Section: Wilson, 8

Farm Headquarters: HQ-0.4 miles West of 8544 Zbytowski Rd.

(North Side), Alpena, MI

Hunt Types Allowed: Open to Only Deer Hunting. Service Type: Self-Service check-in station.

**Hunters Allowed:** 

Property Boundary

★ Station &/or Parking Location

0.05 0.1 0.2 0.3 0.4 Miles

HUNTER SAFETY ZONES of 150 yards (450 feet or 137.2 meters) are enforced 75 150 Yards at ALL TIMES around all buildings and structures. Be aware of all property boundaries; Do not trespass onto adjacent lands.