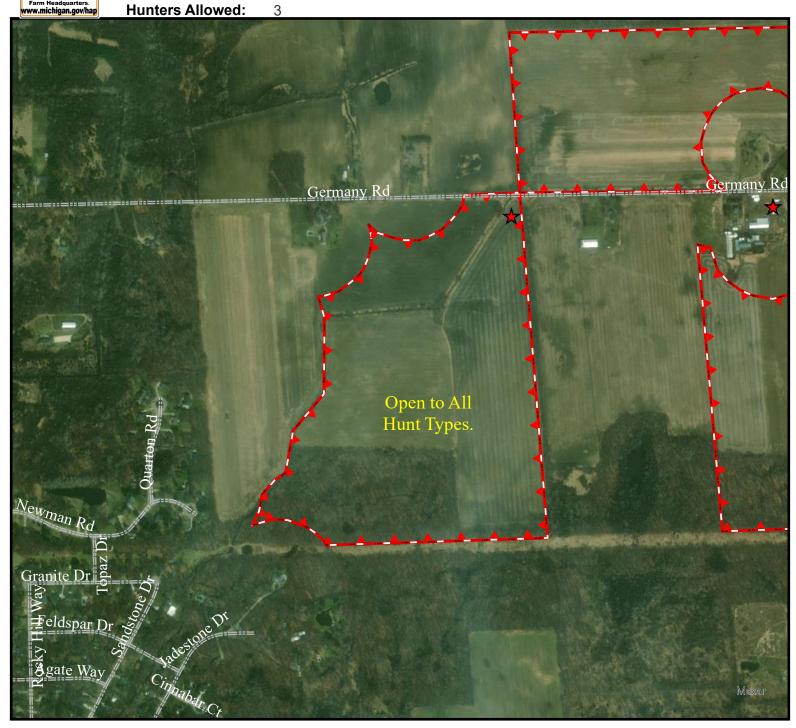

STATE OF MICHIGAN - DEPARTMENT OF NATURAL RESOURCES **HUNTING ACCESS PROGRAM (HAP)** 

Size in Acres: 99

K. Powell Landowner: County: Ingham

Township, Section: Williamston, 20

Farm Headquarters: HQ-On Germany Rd. about 0.5mi W. of Hart/Germany Rd.

South Side Williamston, Mi

Hunt Types Allowed: Open to All Hunt Types. Service Type: Self-Service check-in station.

Property Boundary★ Station &/or Parking Location

For more information on the Hunting Access Program (HAP), more maps, or details on other areas, visit or scan this QR-block (on the left) with your smartphone or similar device.

0.17

HUNTER SAFETY ZONES of 150 yards (450 feet or 137.2 meters) are enforced at ALL TIMES around all buildings and structures. Be aware of all property boundaries; Do not trespass onto adjacent lands.