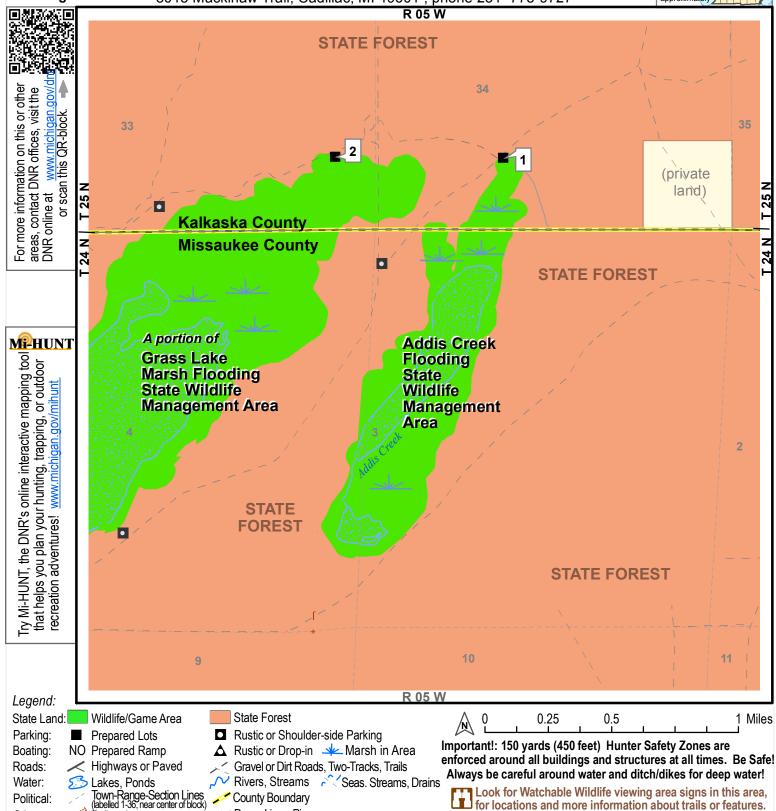

## ADDIS CREEK FLOODING STATE WILDLIFE MANAGEMENT AREA

- General Map

## Missaukee and Kalkaska Counties

Area headquarters: Wildlife Office in the Cadillac DNR Service Center 8015 Mackinaw Trail, Cadillac, MI 49601; phone 231-775-9727

Hunter Monies Help
Make This Area

Map Revised 04/07/2015 - Wildlife Div./MLS

DNR

Power Lines, Pipes

GPS Coordinates at flag points:
[1] Parking (north of Addis Cr. Flooding)
Lat.44°30'50"N, Long.84°54'16"W.
[2] Parking (north of Grass Lk. Marsh Flooding)
Lat.44°30'50"N, Long.84°54'53"W.