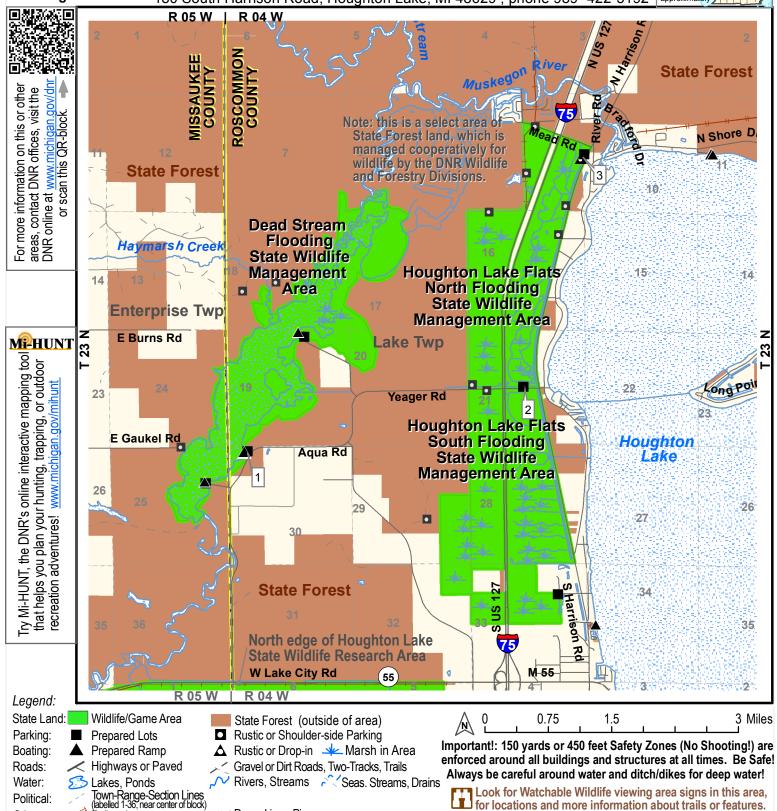

## DEAD STREAM FLOODING STATE WILDLIFE MANAGEMENT AREA

- General Map

## Missaukee and Roscommon Counties

Area headquarters: Houghton Lake DNR Wildlife Office 180 South Harrison Road, Houghton Lake, MI 48629; phone 989-422-5192

**Hunter Monies Help** 

Make This Area

**Possible** 

Map Revised 08/14/2015 - Wildlife Div./MLS

Power Lines, Pipes

Lat.44°24'01.7"N, Long.84°47'39.6"W. Lat.44°22'19.3"N, Long.84°48'17.0"W.

Lat.44°21'51.1"N, Long.84°51'07.4"W.

DNR

## 

Other:

Railroads

3 Dead Stream Flooding parking

GPS coordinates at flagged points (white box near point):
[1] Houghton Lake N. Flooding parking
[2] Houghton Lake S. Flooding parking
Lat.44°22'

## STATE OF MICHIGAN - DEPARTMENT OF NATURAL RESOURCES