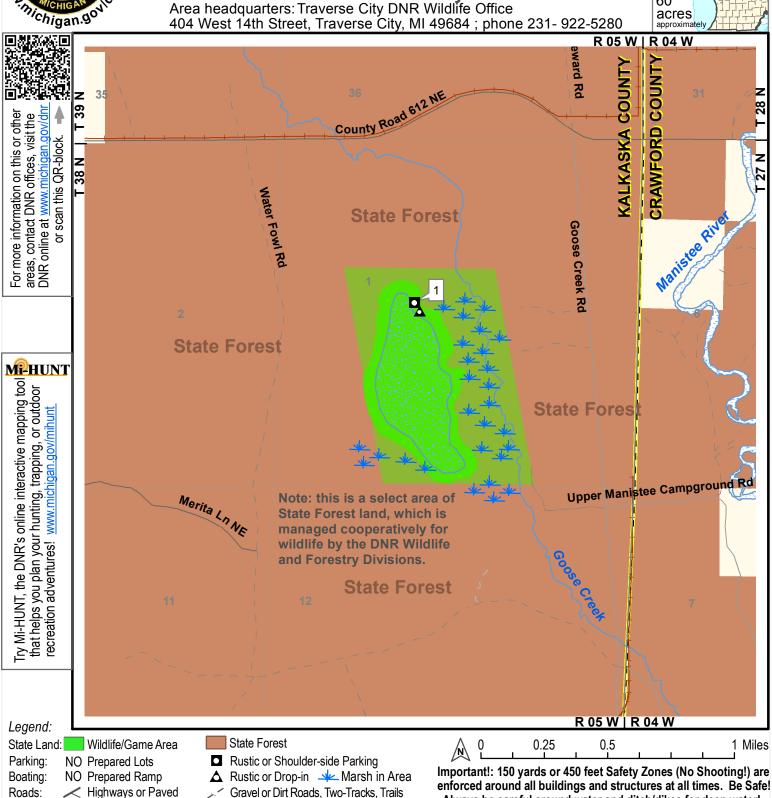

## STATE OF MICHIGAN - DEPARTMENT OF NATURAL RESOURCES **GOOSE CREEK** STATE WILDLIFE MANAGEMENT AREA

General Map -

Kalkaska County
Area headquarters: Traverse City DNR Wildlife Office
404 West 14th Street, Traverse City, MI 49684; phone 231- 922-5280

Rivers, Streams, Drains

GPS coordinates at flagged point (white box near point):

Town-Range-Section Lines (labelled 1-36, near center of block)

Lakes, Ponds

Railroads

Water:

Other:

Political:

[1] Rustic parking and boat drop-in: Lat.44°45'51.8"N, Long.84°51'36.6"W

Power Lines, Pipes

Hunter Monies Help Make This Area **Possible** 

Always be careful around water and ditch/dikes for deep water!

Look for Watchable Wildlife viewing area signs in this area,

for locations and more information about trails or features.

Map Revised 09/01/2015 - Wildlife Div./MLS

DNR