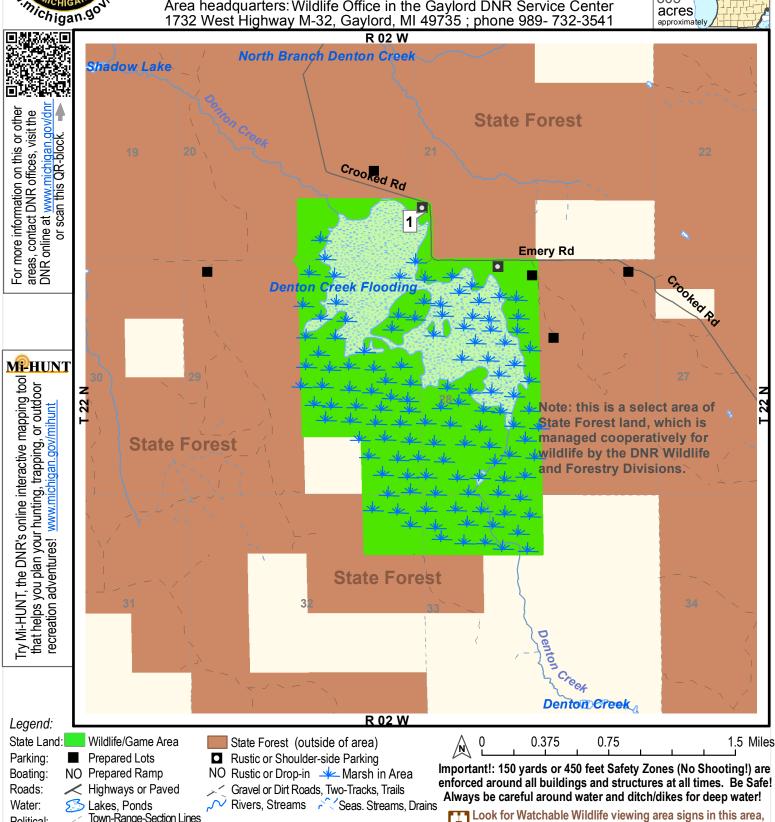

Town-Range-Section Lines (labelled 1-36, near center of block)

GPS coordinates at flagged point (white box near point):
[1] rustic parking on north side Lat.44

Railroads

Power Lines, Pipes

Lat.44°16'46.7"N, Long.84°34'14.0"W.

Political:

Other:

## STATE OF MICHIGAN - DEPARTMENT OF NATURAL RESOURCES DENTON CREEK FLOODING

STATE WILDLIFE MANAGEMENT AREA

Roscommon County

Area headquarters: Wildlife Office in the Gaylord DNR Service Center 1732 West Highway M-32, Gaylord, MI 49735; phone 989-732-3541

for locations and more information about trails or features.

Hunter Monies Help Make This Area

Map Revised 02/29/2016 - Wildlife Div./MLS