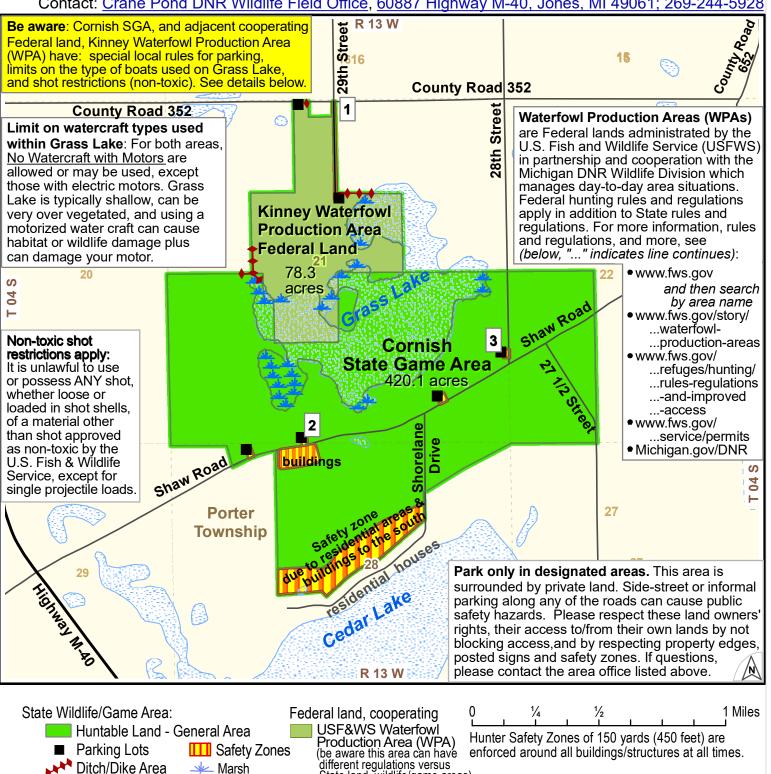

## KINNEY WATEFOWL PRODUCTION AREA

Federal cooperator, with adjacent CORNISH STATE GAME AREA 78.3

Contact: Crane Pond DNR Wildlife Field Office, 60887 Highway M-40, Jones, MI 49061; 269-244-5928

State land, wildlife/game areas) GPS coordinates at flagged points (white box near point):

- [ 1 ] Kinney WPA entrance, off County Road 352: Lat.42°06'46"N, Long.85°49'55"W.
- 2 ] Cornish SGA, west-side parking (north of Shaw Road): Lat.42°05'55.3"N, Long.85°50'01.6"W.
- 3 Cornish SGA, east-side parking (north of Shaw Road): Lat.42°06'08.8"N, Long.85°49'11.6"W.

- ●For more information on this or other areas, scan the QR-block at left.
  - •To reach complete rules and regulations visit Michigan.gov/DNRlaws.
    - For any assistance, contact DNR offices or visit Michigan.gov/DNR.
    - This geospatial PDF includes embedded GPS coordinates and links.