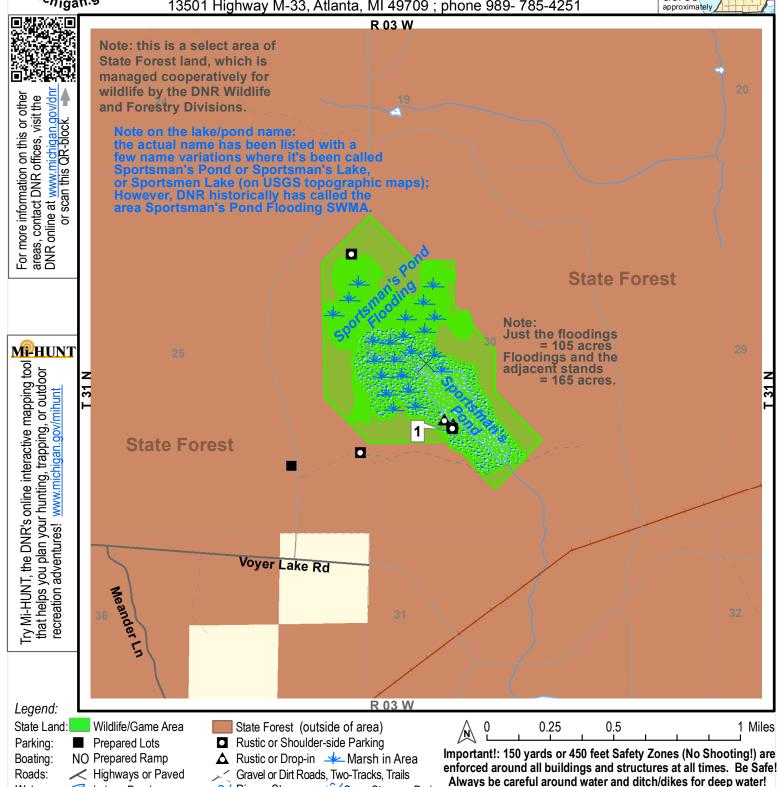

## SPORTSMAN'S POND STATE WILDLIFE MANAGEMENT AREA

- General Map -

**Montmorency County** 

Area headquarters: Atlanta DNR Wildlife Office 13501 Highway M-33, Atlanta, MI 49709; phone 989-785-4251

GPS coordinates at flagged point (white box near point):

## DNR MICHIGAN ON THE PARTY OF NATURAL PROPERTY OF NATURAL PROPERTY