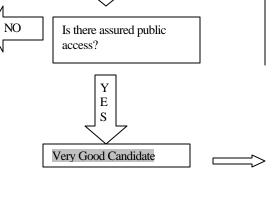

## Criteria For Selection Of Trout Streams With Gear Restriction Regulations Is angler fishery dominated by trout? NO STOP Y Е S Is mean size-at-age for age 2 STOP NO fish at or above state average? Y N Ε O Phase 1: BIOLOGICAL YES Do geographical, Is natural mortality rate social or political HIGH? factors warrant consideration? N YES Do geographical, Is fishing mortality social or political rate LOW? factors warrant consideration? N O YES Good candidate for further consideration. Is stream reach 2 miles NO **STOP** or greater in length? Phase 2: PHYSICAL Y Ε S STOP

further

O

STOP

Consider other factors such as

geographical distribution, connectivity issues, social

aspects, etc.