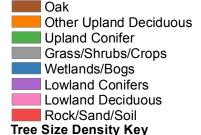

## - Low Density Saplings

- Medium Density Saplings
- High Density Saplings
- Low Density Poles
- Medium Density Poles
- High Density Poles
- Low Density Logs
- Medium Density Logs
- High Density Logs

User Note: This is a cover type map derived from information provided by the Michigan Department of Natural Resources (DNR) and the US Forest Service. It is not intended to show areas open or closed to hunting. It is intended to show hunters the types of vegetation they may encounter when afield. It is the responsibility of users of this map to be aware of all the rules and regulations relevant to their hunting activities and their hunting locations. The DNR does not warrant or make any representations about the accuracy of the content on this map.