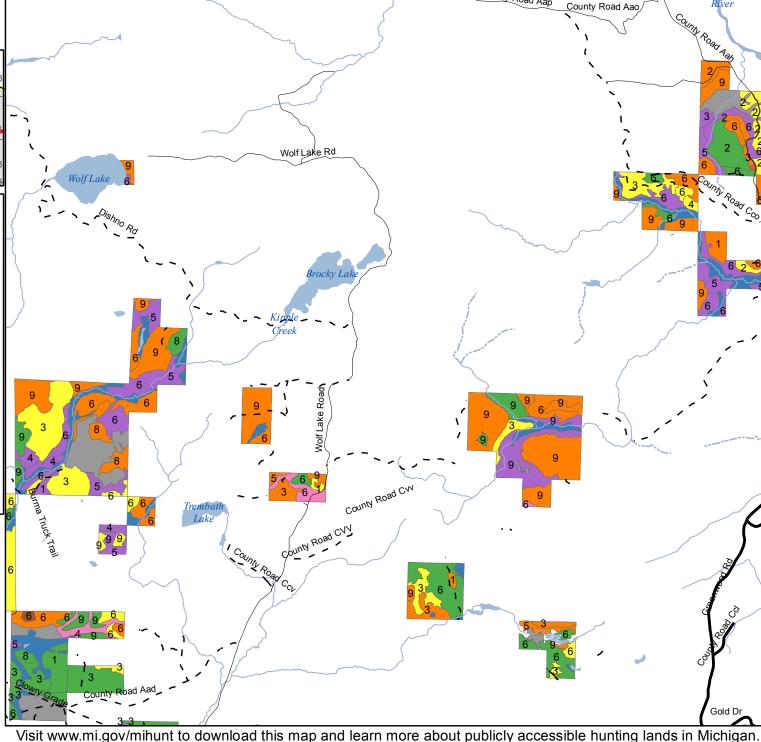

## - Low Density Saplings

- Medium Density Saplings
- High Density Saplings
- Low Density Poles
- Medium Density Poles
- High Density Poles
- Low Density Logs
- Medium Density Logs
- High Density Logs

User Note: This is a cover type map derived from information provided by the Michigan Department of Natural Resources (DNR) and the US Forest Service. It is not intended to show areas open or closed to hunting. It is intended to show hunters the types of vegetation they may encounter when afield. It is the responsibility of users of this map to be aware of all the rules and regulations relevant to their hunting activities and their hunting locations. The DNR does not warrant or make any representations about the accuracy of the content on this map.

Dead

River

County Road Aap