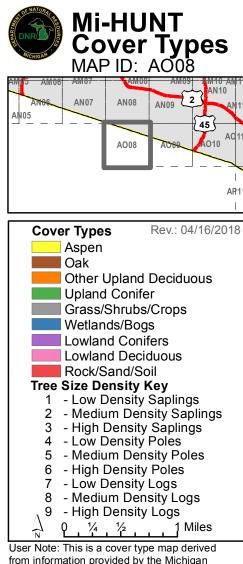

Crampto

Morley Lake

Indian Lak

from information provided by the Michigan Department of Natural Resources (DNR) and the US Forest Service. It is not intended to show areas open or closed to hunting. It is intended to show hunters the types of vegetation they may encounter when afield. It is the responsibility of users of this map to be aware of all the rules and regulations relevant to their hunting activities and their hunting locations. The DNR does not warrant or make any representations about the accuracy of the content on this map.