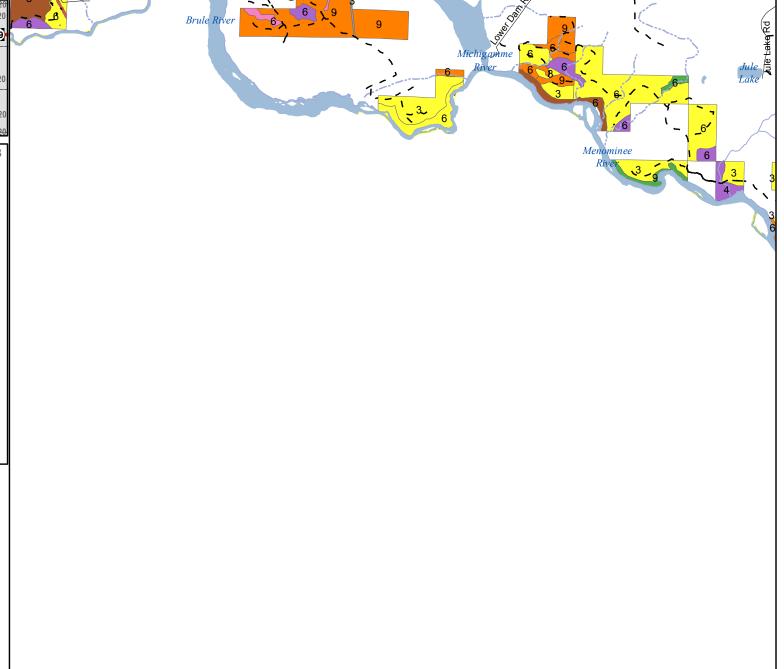

User Note: This is a cover type map derived from information provided by the Michigan Department of Natural Resources (DNR) and the US Forest Service. It is not intended to show areas open or closed to hunting. It is intended to show hunters the types of vegetation they may encounter when afield. It is the responsibility of users of this map to be aware of all the rules and regulations relevant to their hunting activities and their hunting locations. The DNR does not warrant or make any representations about the accuracy of the content on this map.