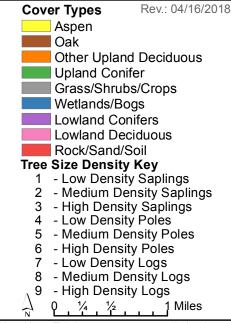

User Note: This is a cover type map derived from information provided by the Michigan Department of Natural Resources (DNR) and the US Forest Service. It is not intended to show areas open or closed to hunting. It is intended to show hunters the types of vegetation they may encounter when afield. It is the responsibility of users of this map to be aware of all the rules and regulations relevant to their hunting activities and their hunting locations. The DNR does not warrant or make any representations about the accuracy of the content on this map.