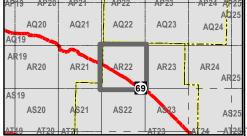

Other Upland Deciduous

**Cover Types** 

Aspen Oak

User Note: This is a cover type map derived from information provided by the Michigan Department of Natural Resources (DNR) and the US Forest Service. It is not intended to show areas open or closed to hunting. It is intended to show hunters the types of vegetation they may encounter when afield. It is the responsibility of users of this map to be aware of all the rules and regulations relevant to their hunting activities and their hunting locations. The DNR does not warrant or make any representations about the accuracy of the content on this map.