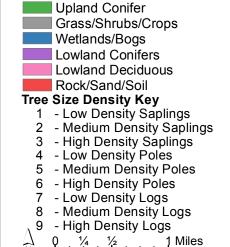

Other Upland Deciduous

**Cover Types** 

Aspen Oak

User Note: This is a cover type map derived from information provided by the Michigan Department of Natural Resources (DNR) and the US Forest Service. It is not intended to show areas open or closed to hunting. It is intended to show hunters the types of vegetation they may encounter when afield. It is the responsibility of users of this map to be aware of all the rules and regulations relevant to their hunting activities and their hunting locations. The DNR does not warrant or make any representations about the accuracy of the content on this map.