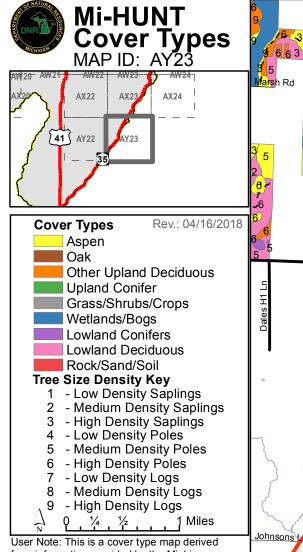

User Note: This is a cover type map derived from information provided by the Michigan Department of Natural Resources (DNR) and the US Forest Service. It is not intended to show areas open or closed to hunting. It is intended to show hunters the types of vegetation they may encounter when afield. It is the responsibility of users of this map to be aware of all the rules and regulations relevant to their hunting activities and their hunting locations. The DNR does not warrant or make any representations about the accuracy of the content on this map.

Visit www.mi.gov/mihunt to download this map and learn more about publicly accessible hunting lands in Michigan.

5 Rd

Kleinke Park 14 I n

6

Rochereau

Creek

County Road 338