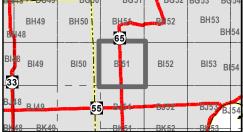

Other Upland Deciduous

**Cover Types** 

Aspen

Oak

User Note: This is a cover type map derived from information provided by the Michigan Department of Natural Resources (DNR) and the US Forest Service. It is not intended to show areas open or closed to hunting. It is intended to show hunters the types of vegetation they may encounter when afield. It is the responsibility of users of this map to be aware of all the rules and regulations relevant to their hunting activities and their hunting locations. The DNR does not warrant or make any representations about the accuracy of the content on this map.