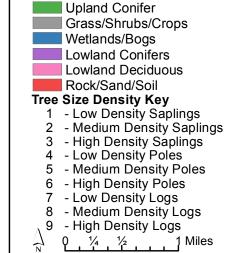

Other Upland Deciduous

**Cover Types** 

Aspen

Oak

User Note: This is a cover type map derived from information provided by the Michigan Department of Natural Resources (DNR) and the US Forest Service. It is not intended to show areas open or closed to hunting. It is intended to show hunters the types of vegetation they may encounter when afield. It is the responsibility of users of this map to be aware of all the rules and regulations relevant to their hunting activities and their hunting locations. The DNR does not warrant or make any representations about the accuracy of the content on this map.