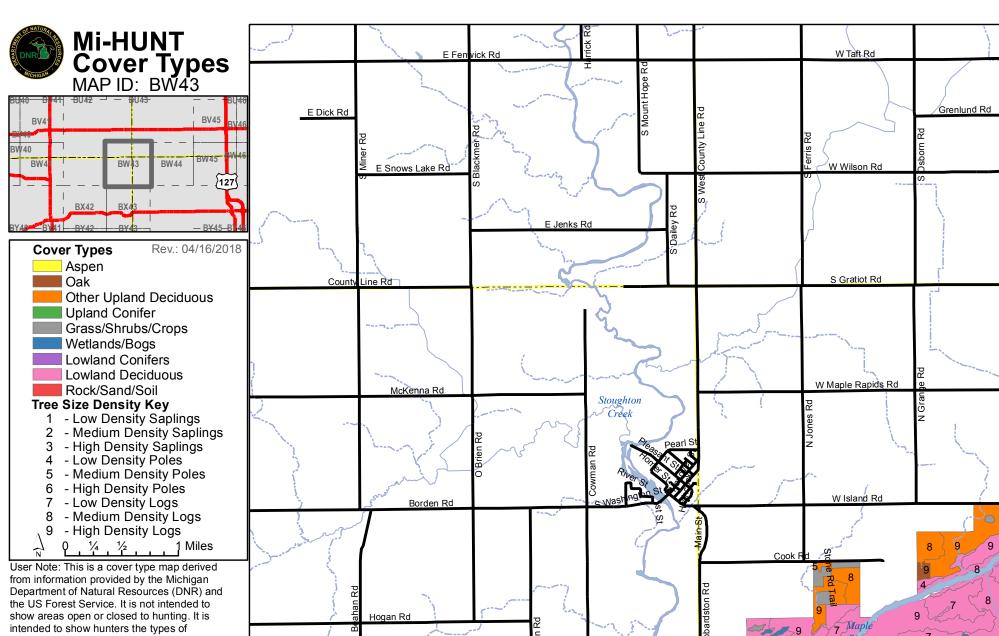

Charles Rd 👨

User Note: This is a cover type map derived from information provided by the Michigan Department of Natural Resources (DNR) and the US Forest Service. It is not intended to show areas open or closed to hunting. It is intended to show hunters the types of vegetation they may encounter when afield. It is the responsibility of users of this map to be aware of all the rules and regulations relevant to their hunting activities and their hunting locations. The DNR does not warrant or make any representations about the accuracy of the content on this map.