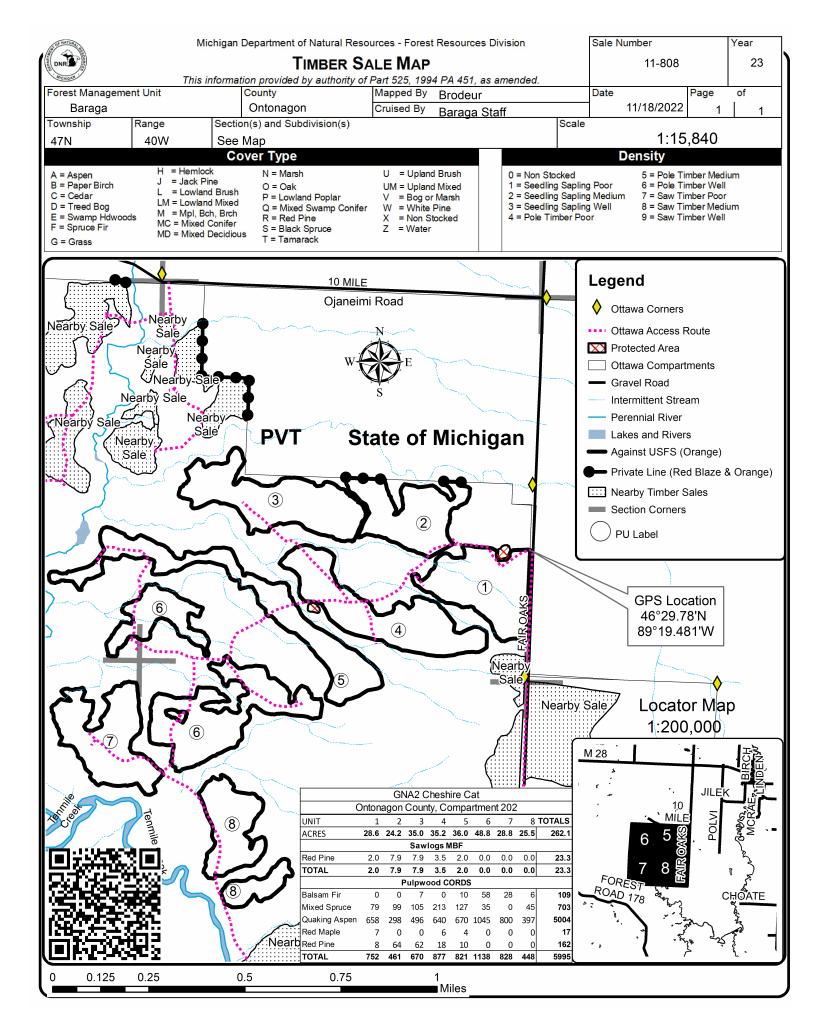

Notice is hereby given that bids will be received by the Unit Manager, BARAGA MANAGEMENT UNIT, for certain timber on the following described lands:

GNA2 Cheshire Cat (11-808-23) / T47N, R40W, SEC. 5 , SWNW,S1/2NE,SW,SE.

T47N, R40W, SEC. 6, E1/2SE. T47N, R40W, SEC. 7, E1/2NE. T47N, R40W, SEC. 8, NW,NWNE,N1/2SW.

Ontonagon County, Advertised Price \$172,939.35, 262.1 Acres, Aspen, Spruce/Fir/Tamarack.

SALE NOTE: Access may be through private or other public land.

#### GNA2 Cheshire Cat (11-808-23)

T47N, R40W, SEC. 5; T47N, R40W, SEC. 6; T47N, R40W, SEC. 7; T47N, R40W, SEC. 8.
Ontonagon County (Advertised Price \$172,939.35)

SALE NOTE: Access may be through private or other public land.

| PRODUCTS & SPECIES | <b>ESTIMATE</b> | D UNITS* | <u>ADV</u> | ERTISED PRICE |
|--------------------|-----------------|----------|------------|---------------|
| Sawtimber          |                 |          |            |               |
| Red Pine           | 23.3            | MBF      | \$         | 103.00 / MBF  |
| Pulpwood           |                 |          |            |               |
| Balsam Fir         | 109             | Cords    | \$         | 9.80 / Cord   |
| Mixed Spruce       | 703             | Cords    | \$         | 13.35 / Cord  |
| Quaking Aspen      | 5,004           | Cords    | \$         | 30.70 / Cord  |
| Red Maple          | 17              | Cords    | \$         | 15.70 / Cord  |
| Red Pine           | 162             | Cords    | \$         | 38.25 / Cord  |