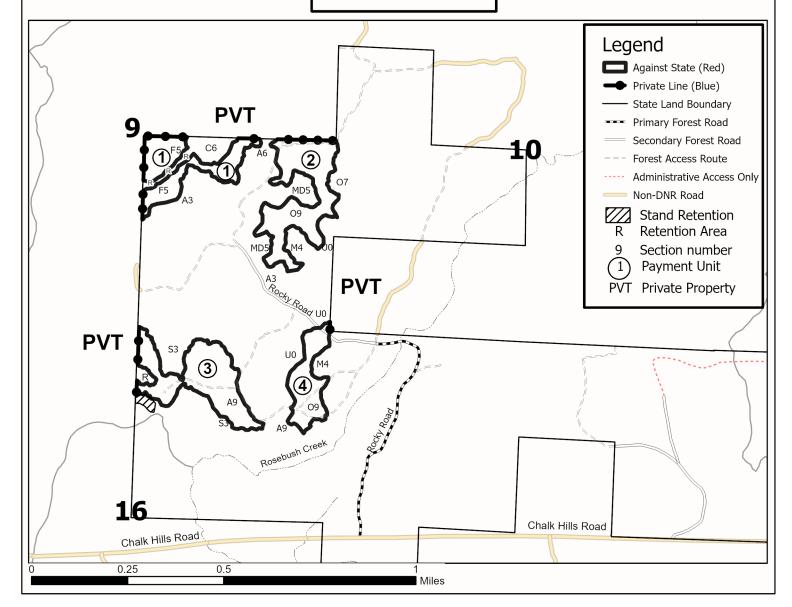

Notice is hereby given that bids will be received by the Unit Manager, ESCANABA MANAGEMENT UNIT, for certain timber on the following described lands:

Rocky Road Upland (33-023-24) / T36N, R28W, SEC. 10, NWSW.
T36N, R28W, SEC. 16, N1/2NE,SENE.
T36N, R28W, SEC. 9, N1/2SE,SESE.
Menominee County, Advertised Price \$23,204.20, 72.1 Acres, Aspen, Red Oak.

#### Rocky Road Upland (33-023-24)

T36N, R28W, SEC. 10; T36N, R28W, SEC. 16; T36N, R28W, SEC. 9. Menominee County (Advertised Price \$23,204.20)

A timber sale contract for this lump sum, sealed bid timber sale will be awarded to the responsible bidder offering the highest sealed bid price. All units of volume listed below were estimated using the Inventory Manager computer program and the new Michigan taper model. Bids must be at or above the following advertised price for each product and species:

#### **VDU TO PAYMENT UNIT**

When a VDU is associated with more than one Payment Unit (PU), the VDU volumes are assigned to the PU based on acres of the VDU within the PU.

| TOTAL: | 72.1      |    | 72.1     |
|--------|-----------|----|----------|
| 13     | 22.2      | 3  | 22.2     |
| 10     | 11.2      | 4  | 11.2     |
| 6      | 23.1      | 2  | 23.1     |
| 1      | 15.6      | 1  | 15.6     |
| VDU    | VDU ACRES | PU | PU ACRES |