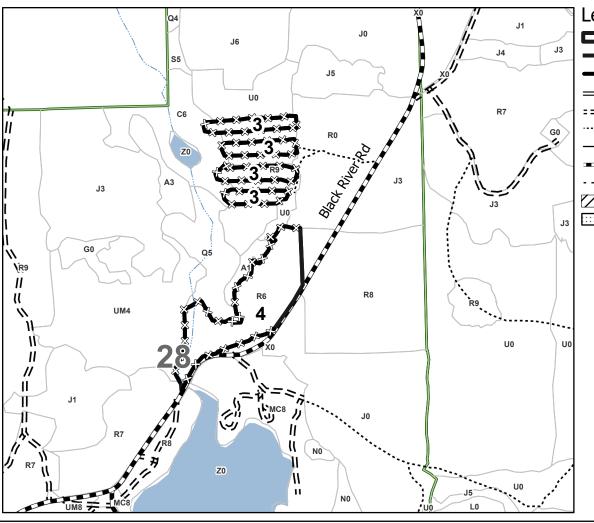

## Michigan Department of Natural Resources - Forest Resources Division **TIMBER SALE MAP**

This information provided by authority of Part 525, 1994 PA 451, as amended.

**54-015-25**Scale

Sale Number

Date 05/16/2025
Page Of

1

Forest Management Unit County
Atlanta Mgt Unit Montmorency

0.25

Mapped By: Cruised By:

1:12,000

1

Township Range 31N / 32N 01E / 02E

ge | Section(s) and

Subdivision(s) Sec. 28 NE,NWSE; Sec. 29 N1/2NW; Sec. 5 E1/2NW,W1/2NE;

| Cover Type          |                         |                         |                       |
|---------------------|-------------------------|-------------------------|-----------------------|
| A = Aspen           | J = Jack Pine           | O = Oak                 | U = Upland Brush      |
| B = Paper Birch     | K = Rock                | P = Lowland Poplar      | UM = Upland Mix Fores |
| C = Cedar           | L = Lowland Brush       | Q = Mixed Swamp Conifer | V = Bog or Marsh      |
| D = Treed Bog       | LM = Lowland Mix Forest | R = Red Pine            | W = White Pine        |
| E = Swamp Hardwoods | M = Maple, Beech, Birch | S = Black Spruce        | X = Non Stocked       |
| F = Spruce/Fir      | MC = Mixed Conifer      | T = Tamarack            | Y = Sand              |
| G = Grass           | MD = Mixed Deciduous    |                         | Z = Water             |
| H = Hemlock         | N = Marsh               |                         |                       |

# Payment Unit Number Acres 1 15.7 2 18.9 3 9.8 4 18.5

0.13

### Ice Foch Lake Red Pine Salvage 62.9 Acres Compartments 40, 43, & 59

#### Legend

Payment Unit

Against State (Red)

Against State (Unpainted)
Primary Forest Road

=== Forest Access Route

\_\_\_\_\_

--- Administrative Access Only

— Paved Road

Government Gravel/Dirt

- - Private Gravel/Dirt

Retention Areas

Nearby Timber Sale

Use QR Code to open Map in App