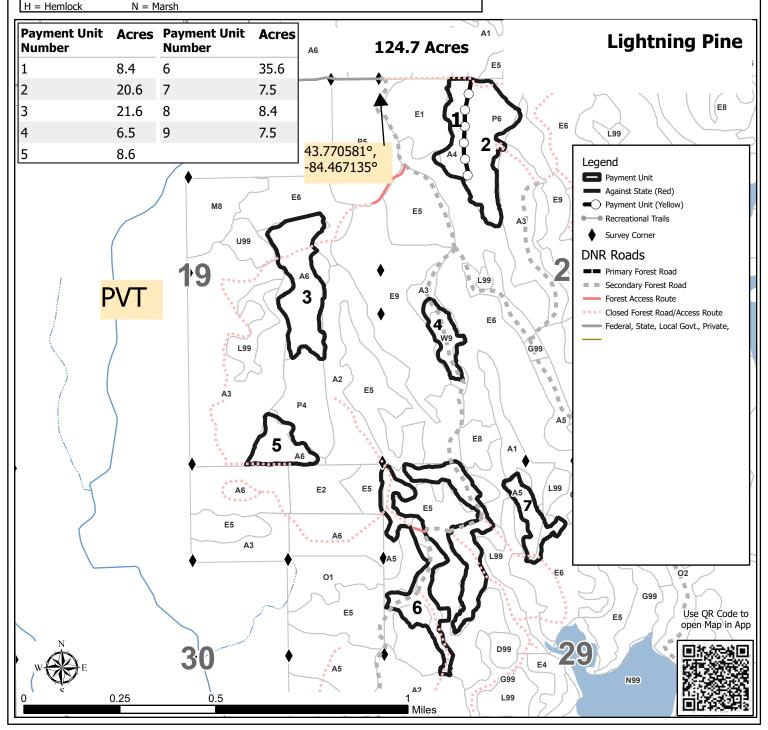

## Michigan Department of Natural Resources - Forest Resources Division **TIMBER SALE MAP**

This information provided by authority of Part 525, 1994 PA 451, as amended.

Sale Number 73-005-25 Scale

Date 06/04/2025

Gladwin Mgt Unit Midland Cruised By: Casey Owens

County

1:15,840

Page Of 2

1

Township Range Section(s) and SENW, SESW, SWSE; 16N

Sec. 19 S1/2NE,SE; Sec. 20 NW,W1/2SW; Sec. 29 NW,NWSW; Sec. 30 NENE; Sec. 31 01W Subdivision(s)

Mapped By: Casey Owens

| cover Type          |                         |                         |                        |  |
|---------------------|-------------------------|-------------------------|------------------------|--|
| A = Aspen           | J = Jack Pine           | O = Oak                 | U = Upland Brush       |  |
| B = Paper Birch     | K = Rock                | P = Lowland Poplar      | UM = Upland Mix Forest |  |
| C = Cedar           | L = Lowland Brush       | Q = Mixed Swamp Conifer | V = Bog or Marsh       |  |
| D = Treed Bog       | LM = Lowland Mix Forest | R = Red Pine            | W = White Pine         |  |
| E = Swamp Hardwoods | M = Maple, Beech, Birch | S = Black Spruce        | X = Non Stocked        |  |
| F = Spruce/Fir      | MC = Mixed Conifer      | T = Tamarack            | Y = Sand               |  |
| G = Grass           | MD = Mixed Deciduous    |                         | Z = Water              |  |
|                     |                         |                         |                        |  |

| Delisity                    |                        |  |  |  |
|-----------------------------|------------------------|--|--|--|
| 0 = Non Stocked             | 5 = Pole Timber Medium |  |  |  |
| 1 = Seedling Sapling Poor   | 6 = Pole Timber Well   |  |  |  |
| 2 = Seedling Sapling Medium | 7 = Saw Timber Poor    |  |  |  |
| 3 = Seedling Sapling Well   | 8 = Saw Timber Medium  |  |  |  |
| 4 = Pole Timber Poor        | 9 = Saw Timber Well    |  |  |  |
|                             |                        |  |  |  |