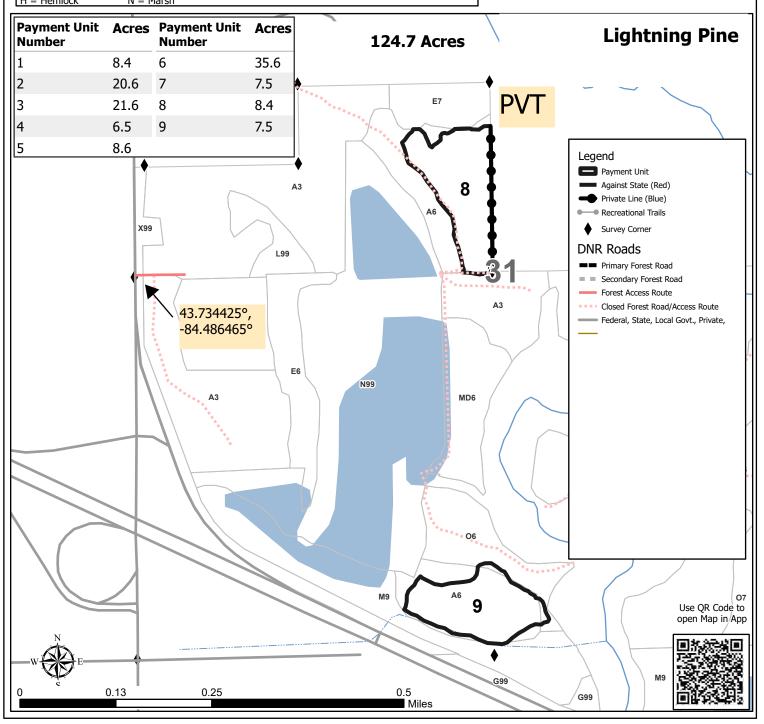

Gladwin Mgt Unit

## Michigan Department of Natural Resources - Forest Resources Division **TIMBER SALE MAP**

This information provided by authority of Part 525, 1994 PA 451, as amended.

Mapped By: Casey Owens

Cruised By: Casey Owens

| 73-005-25 | 06/04/2025 |    |
|-----------|------------|----|
| Scale     | Page       | Of |
| 1:7,920   | 2          | 2  |

Sale Number

Date

Township Range Section(s) and SENW,SESW,SWSE; 16N 01W

County

Midland

Subdivision(s) Sec. 19 S1/2NE,SE; Sec. 20 NW,W1/2SW; Sec. 29 NW,NWSW; Sec. 30 NENE; Sec. 31

> 2 4

| Cover Type          |                         |                         |                        |  |
|---------------------|-------------------------|-------------------------|------------------------|--|
| A = Aspen           | J = Jack Pine           | O = Oak                 | U = Upland Brush       |  |
| B = Paper Birch     | K = Rock                | P = Lowland Poplar      | UM = Upland Mix Forest |  |
| C = Cedar           | L = Lowland Brush       | Q = Mixed Swamp Conifer | V = Bog or Marsh       |  |
| D = Treed Bog       | LM = Lowland Mix Forest | R = Red Pine            | W = White Pine         |  |
| E = Swamp Hardwoods | M = Maple, Beech, Birch | S = Black Spruce        | X = Non Stocked        |  |
| F = Spruce/Fir      | MC = Mixed Conifer      | T = Tamarack            | Y = Sand               |  |
| G = Grass           | MD = Mixed Deciduous    |                         | Z = Water              |  |
| H - Homlock         | N - March               |                         |                        |  |