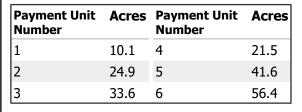

= Tamarack            | Y = Sand               |  |
| G = Grass           | MD = Mixed Deciduous    |                         | Z = Water              |  |
| H = Hemlock         | N = Marsh               |                         |                        |  |

| Density                   |                        |  |  |  |
|---------------------------|------------------------|--|--|--|
| = Non Stocked             | 5 = Pole Timber Medium |  |  |  |
| = Seedling Sapling Poor   | 6 = Pole Timber Well   |  |  |  |
| = Seedling Sapling Medium | 7 = Saw Timber Poor    |  |  |  |
| = Seedling Sapling Well   | 8 = Saw Timber Medium  |  |  |  |
| = Pole Timber Poor        | 9 = Saw Timber Well    |  |  |  |
|                           |                        |  |  |  |

## Locator Map 1:100,000



0.25

## Hungry **Heifer HW**

2

3

**188.1 Acres** 







## Legend

Against State (Red)

Private Line (Blue)

Payment Unit (Purple)

Payment Unit (Road)

Recreational Trails

Survey Grade Corner

= Forest Access Route

Government Gravel/Dirt

Administrative Access Only

Private Gravel/Dirt

/// Retention Areas

Use QR Code to open Map in App