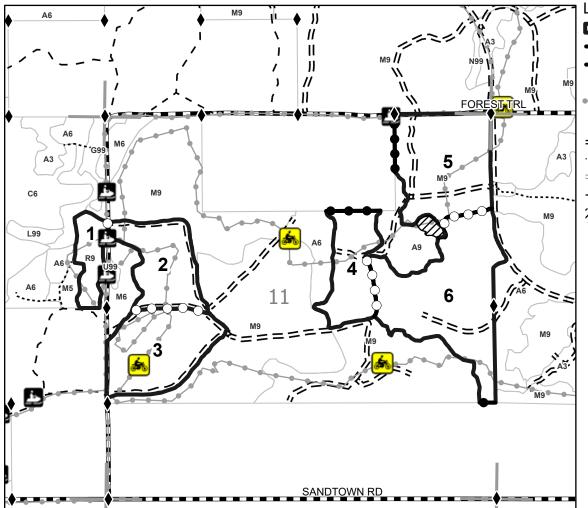

Mackinac

0.5

Scale 1:15,840 Of 1

Township 44N

Range Section(s) and 11W

SESE: Subdivision(s) Sec. 10 SENE; Sec. 11 N1/2SE; Sec. 11 S1/2NW,NENE,S1/2NE,N1/2SW; Sec. 12 SWNW; Sec. 2

Cruised By: Contractor

| Cover Type          |                         |                         |                        |  |
|---------------------|-------------------------|-------------------------|------------------------|--|
| A = Aspen           | J = Jack Pine           | O = Oak                 | U = Upland Brush       |  |
| B = Paper Birch     | K = Rock                | P = Lowland Poplar      | UM = Upland Mix Forest |  |
| C = Cedar           | L = Lowland Brush       | Q = Mixed Swamp Conifer | V = Bog or Marsh       |  |
| D = Treed Bog       | LM = Lowland Mix Forest | R = Red Pine            | W = White Pine         |  |
| E = Swamp Hardwoods | M = Maple, Beech, Birch | S = Black Spruce        | X = Non Stocked        |  |
| F = Spruce/Fir      | MC = Mixed Conifer      | T = Tamarack            | Y = Sand               |  |
| G = Grass           | MD = Mixed Deciduous    |                         | Z = Water              |  |
| H = Hemlock         | N = Marsh               |                         |                        |  |

| Density                   |                        |  |  |  |
|---------------------------|------------------------|--|--|--|
| = Non Stocked             | 5 = Pole Timber Medium |  |  |  |
| = Seedling Sapling Poor   | 6 = Pole Timber Well   |  |  |  |
| = Seedling Sapling Medium | 7 = Saw Timber Poor    |  |  |  |
| = Seedling Sapling Well   | 8 = Saw Timber Medium  |  |  |  |
| = Pole Timber Poor        | 9 = Saw Timber Well    |  |  |  |
|                           |                        |  |  |  |

## Legend

Against State (Red)

Private Line (Blue)

Payment Unit (Purple)

Payment Unit (Road)

Recreational Trails

Survey Grade Corner

= Forest Access Route

Government Gravel/Dirt

Administrative Access Only

Private Gravel/Dirt

/// Retention Areas

Use QR Code to open Map in App