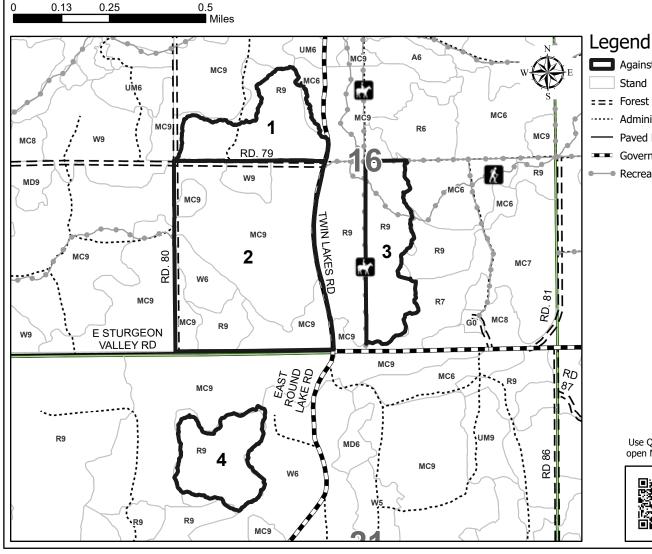

## Michigan Department of Natural Resources - Forest Resources Division **TIMBER SALE MAP**

This information provided by authority of Part 525, 1994 PA 451, as amended.

| Sale Number |  |
|-------------|--|
| 53-013-25   |  |
| Scale       |  |

Date 05/01/2025

Forest Management Unit County Pigeon River Country Mgt Unit Otsego

Mapped By: Rekowski Cruised By: Scaled salvage sale

1:15,840

Page Of 1 1

Township 32N

Range 01W

Section(s) and Subdivision(s)

Sec. 16 S1/2NW,SW,W1/2SE; Sec. 17 E1/2SE; Sec. 20 SENE; Sec. 21 W1/2NW;

| Cover Type      |                              |                         |                       |  |
|-----------------|------------------------------|-------------------------|-----------------------|--|
| A = Aspen       | J = Jack Pine                | O = Oak                 | U = Upland Brush      |  |
| B = Paper Birch | K = Rock                     | P = Lowland Poplar      | UM = Upland Mix Fores |  |
| C = Cedar       | L = Lowland Brush            | Q = Mixed Swamp Conifer | V = Bog or Marsh      |  |
| D = Treed Bog   | LM = Lowland Mix Forest      | R = Red Pine            | W = White Pine        |  |
| E = Swamp Hardw | oods M = Maple, Beech, Birch | S = Black Spruce        | X = Non Stocked       |  |
| F = Spruce/Fir  | MC = Mixed Conifer           | T = Tamarack            | Y = Sand              |  |
| G = Grass       | MD = Mixed Deciduous         |                         | Z = Water             |  |
| H = Hemlock     | N = Marsh                    |                         |                       |  |

## **Payment Unit Acres** Number 34.7 1 121.4 3 33 4 27.9

## **Ice Big Pine** 217.0 Acres

Against State (Red) Stand

== = Forest Access Route

Administrative Access Only

Paved Road

Government Gravel/Dirt

Recreational Trails

Use QR Code to open Map in App