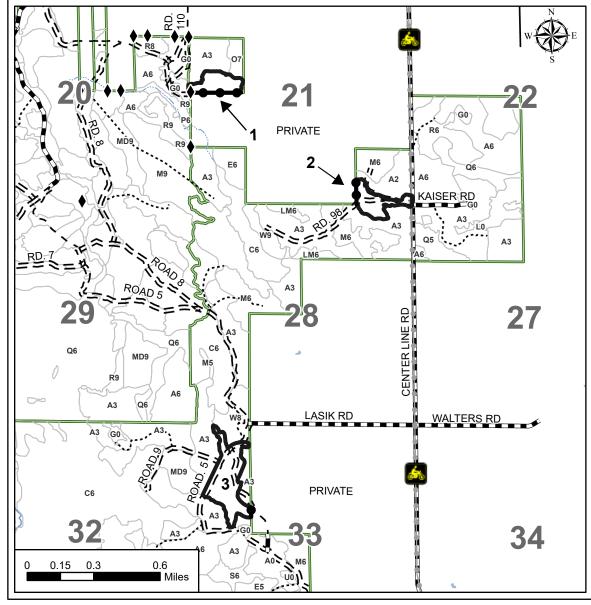

## Michigan Department of Natural Resources - Forest Resources Division **TIMBER SALE MAP**

This information provided by authority of Part 525, 1994 PA 451, as amended.

53-012-25

Date 05/01/2025

Page

1

Forest Management Unit County Pigeon River Country Mgt Unit Cheboygan Mapped By: Rekowski Cruised By: Scaled Salvage Sale

Scale 1:27,441

Sale Number

Of 1

Township 34N

G = GrassH = Hemlock

Range Section(s) and 01E Subdivision(s)

N = Marsh

Sec. 21 SWNW, SESE; Sec. 28 NENE; Sec. 33 W1/2NW;

| Payment Unit<br>Number | Acres |
|------------------------|-------|
| 1                      | 11.4  |
| 2                      | 12.5  |
| 3                      | 28.1  |

## **Ice Pine** North 52.0 Acres